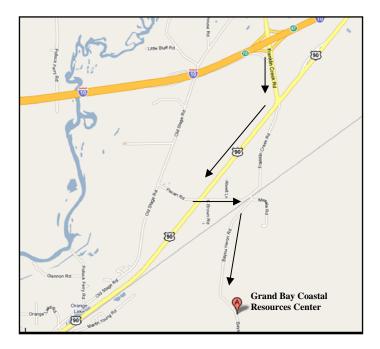

## Directions to the Grand Bay Coastal Resources Center

6005 Bayou Heron Road Moss Point, MS 39562 228-475-7047

- From I-10, take Exit 75 (Franklin Creek Road) and head south towards Hwy 90.
- Turn right on Hwy 90 (heading west) and travel approximately 1.2 miles to Pecan Road. There will be a left hand turn lane here, but no signal light. (If you pass Pascagoula Auto Salvage and the Gator Farm, you have gone too far.)
- Turn left on Pecan Road.
- Travel approximately ½ mile and take your first right over the railroad tracks. This is Bayou Heron Road.
- Stay to the right on Bayou Heron Rd. You will see the Center approximately 1 mile down the road on the right-hand side.